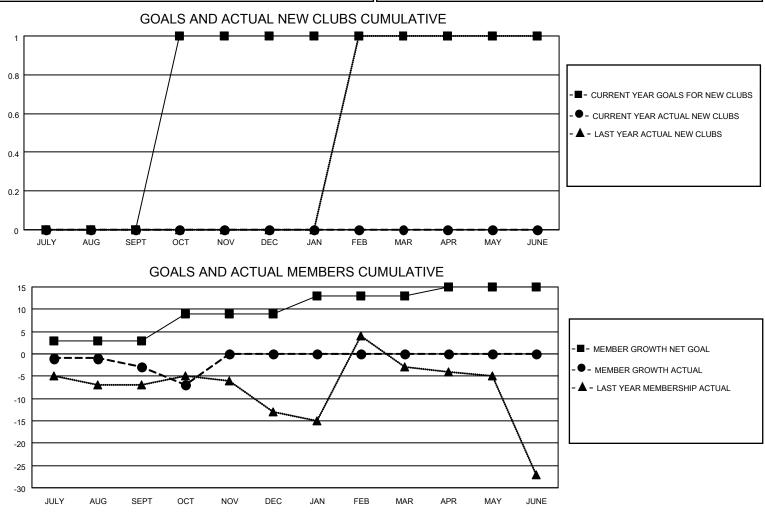

## LOCATION TENNESSEE

District 12 S

Results as of: 10/31/2020

| Clubs                 |               |           |               | Members               |                          |                         |                                                    |  |  |
|-----------------------|---------------|-----------|---------------|-----------------------|--------------------------|-------------------------|----------------------------------------------------|--|--|
| RESULTS FOR 2020-2021 |               |           |               | RESULTS FOR 2020-2021 |                          |                         |                                                    |  |  |
| QUARTER               | NEW CLUB GOAL | NEW CLUBS | DROPPED CLUBS | QUARTER ME            | EMBER GROWTH NET<br>GOAL | MEMBER GROWTH<br>ACTUAL | DROPPED<br>MEMBERS ACTUAL<br>(including transfers) |  |  |
| JULY/AUG/SEPT         | 0             | 0         | 0             | JULY/AUG/SEPT         | 3                        | 11                      | 13                                                 |  |  |
| OCT/NOV/DEC           | 1             | 0         | 0             | OCT/NOV/DEC           | 6                        | 4                       | 7                                                  |  |  |
| JAN/FEB/MAR           | 0             | 0         | 0             | JAN/FEB/MAR           | 4                        | 0                       | 0                                                  |  |  |
| APR/MAY/JUNE          | 0             | 0         | 0             | APR/MAY/JUNE          | 2                        | 0                       | 0                                                  |  |  |